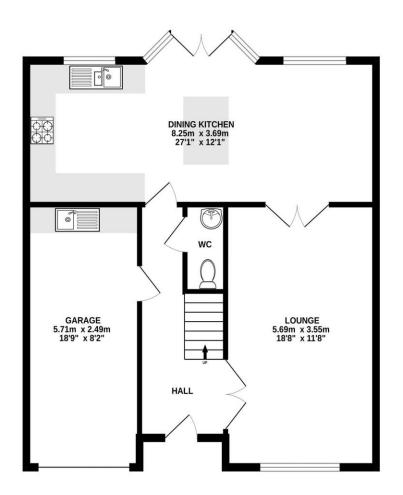

Mon to Fri: 9am – 5:30pm

Sat: 10am – 2pm

Sun: 10am – 2pm

GROUND FLOOR 1ST FLOOR

## ALL SIZES TAKEN AT WIDEST POINTS

Whilst every attempt has been made to ensure the accuracy of the floorplan contained here, measurements of doors, windows, rooms and any other items are approximate and no responsibility is taken for any error, omission or mis-statement. This plan is for illustrative purposes only and should be used as such by any prospective purchaser. The services, systems and appliances shown have not been tested and no guarantee as to their operability or efficiency can be given.