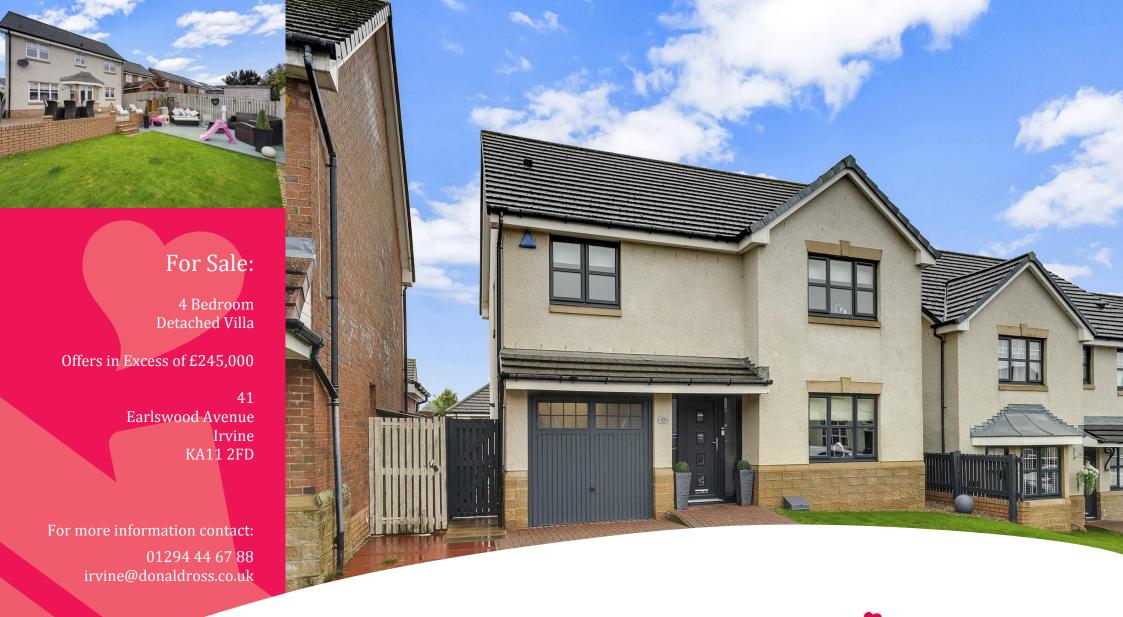

## 41, Earlswood Avenue, Irvine, KA11 2FD

Donald Ross are delighted to present to the market this truly outstanding 4 bedroom detached villa in the so ever sought after locale of Montgomerie Park, Irvine. Walk in condition & is ideal for a forever family home.

- Popular Residential Area
- Reception Hallway
- Front Facing Lounge
- Open Plan Kitchen Diner
- Four Bedrooms
- Jack n Jill Bathroom, En-suite, Family Bathroom, Downstairs WC
- Modern Finishings Throughout
- Large Fully Enclosed Landscaped Rear Gardens
- Multi Car Driveway & Integral Garage
- Early Viewing Advised

**Council Tax** 

Band F

**Energy Efficiency Rating** 

Band

**Viewing** 

Is by appointment only which can be arranged by contacting us on:

Tel: 01294 44 67 88

Email: irvine@donaldross.co.uk